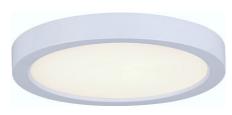

MAIN INTERIOR LIGHTING: LED Low Profile Edgeless Flush Mount - White

**EXTERIOR LIGHTING:** Canarm Night Sky - Black

**ISLAND LIGHTING:** Canarm Sussex - Black

**VANITY LIGHTING:**Vanity Light - Canarm Jae - Black