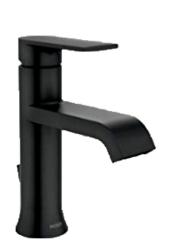

INTERIOR DOOR HARDWARE:
Plymouth knobs with
matching hinges - Black

**GARDEN DOOR HARDWARE:** Solstice Passage Lever with square trim - Black

**VANITY FAUCETS:** Moen single lever - Black

**KITCHEN FAUCETS:** Moen Sleek One - Black