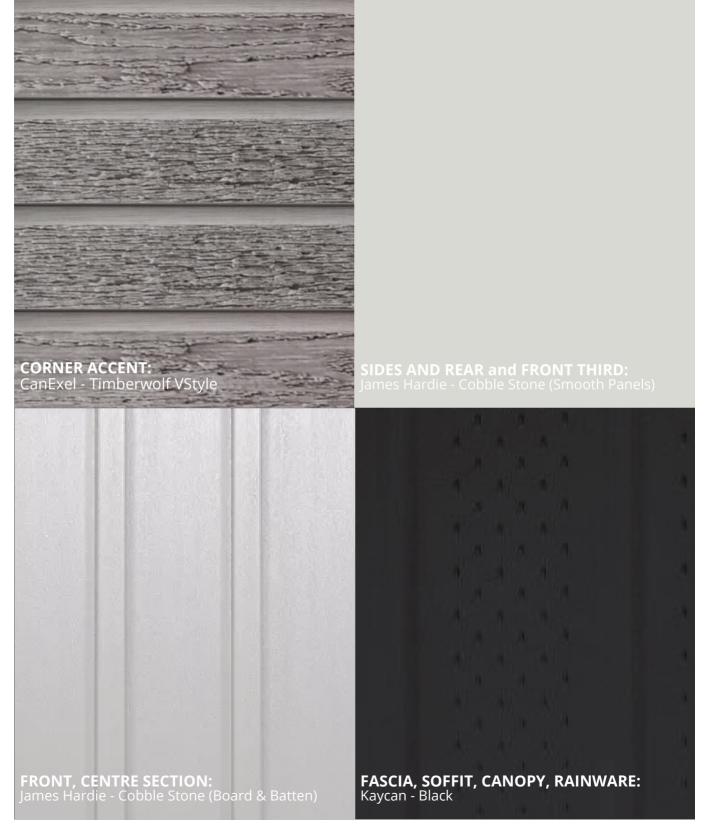

**FLOORING:** LVP Beaulieu Seaside - Caspian 2525 Carpet - Silky Glimmer, Moonbeam 84294

CABINETS:
Perimeter, Floating Shelves,
Vanities:
Maple Shaker, White
Island, Lockers:
Maple Shaker, Willow

**COUNTERTOPS:** Miami Vena

TILED BACKSPLASH: Kitchen: Olympia Tile - Picket, Matte White, vertical Vanity: Olympia Tile - Ontario Collection - Subway, Matte White, horizontal

WALLS: Benjamin Moore -Simply White OC117

**FLOORING:** LVP Beaulieu Seaside - Baltic 2123 Carpet - Silky Glimmer, Ragman Grey 86558

CABINETS: Perimeter, Floating Shelves, Vanities: Maple Shaker, White Island, Lockers: Maple Shaker, Weathered Grey

**COUNTERTOPS:** Classic Calacatta

TILED BACKSPLASH: Kitchen: Olympia Tile - Picket, Matte White, vertical Vanity: Olympia Tile - Ontario Collection - Subway, Matte White, horizontal

WALLS: Benjamin Moore -Simply White OC117

**FLOORING:** LVP Beaulieu Seaside - Baltic 2123 Carpet - Silky Glimmer, Ragman Grey 86558

CABINETS: Perimeter, Floating Shelves, Vanities: Maple Shaker, White Island, Lockers: Maple Shaker, White

**COUNTERTOPS:** Classic Calacatta

TILED BACKSPLASH: Kitchen: Olympia Tile - Picket, Matte White, vertical Vanity: Olympia Tile - Ontario Collection - Subway, Matte White, horizontal

Colours may not appear exactly as shown

MAIN INTERIOR LIGHTING: LED Low Profile Edgeless Flush Mount - White

**EXTERIOR LIGHTING:** Canarm Night Sky - Black

**ISLAND LIGHTING:** Canarm Sussex - Black

**VANITY LIGHTING:**Vanity Light - Canarm Jae - Black

INTERIOR DOOR HARDWARE:
Plymouth knobs with
matching hinges - Black

**GARDEN DOOR HARDWARE:** Solstice Passage Lever with square trim - Black

**VANITY FAUCETS:** Moen single lever - Black

**KITCHEN FAUCETS:** Moen Sleek One - Black

**CABINET HARDWARE:** Standard cabinet handles 21-140512 - Black

**BATHROOM ACCESSORIES:** Astral bathroom accessories - Black