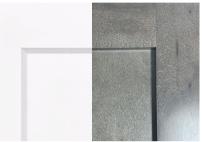

CABINETS: Perimeter, Floating Shelves, Vanities: Maple Shaker, White Island, Lockers: Maple Shaker, Weathered Grey

**COUNTERTOPS:** Classic Calacatta

TILED BACKSPLASH: Kitchen: Olympia Tile - Picket, Matte White, vertical Vanity: Olympia Tile - Ontario Collection - Subway, Matte White, horizontal

**COUNTERTOPS:** Classic Calacatta

TILED BACKSPLASH: Kitchen: Olympia Tile - Picket, Matte White, vertical Vanity: Olympia Tile - Ontario Collection - Subway, Matte White, horizontal

Colours may not appear exactly as shown