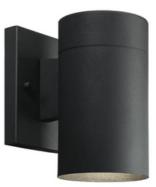

MAIN INTERIOR LIGHTING: LED Low Profile Edgeless Flush Mount - White

**EXTERIOR LIGHTING:** Canarm Night Sky - Black

**ISLAND LIGHTING:** Canarm Sussex - Black

**VANITY LIGHTING:**Vanity Light - Canarm Jae - Black