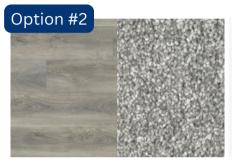

**FLOORING:** LVP Beaulieu Seaside - Caspian 2525 Carpet - Silky Glimmer, Moonbeam 84294

CABINETS:
Perimeter, Floating Shelves,
Vanities:
Maple Shaker, White
Island, Lockers:
Maple Shaker, Willow

**COUNTERTOPS:** Miami Vena

TILED BACKSPLASH: Kitchen: Olympia Tile - Picket, Matte White, vertical Vanity: Olympia Tile - Ontario Collection - Subway, Matte White, horizontal

WALLS: Benjamin Moore -Simply White OC117

**FLOORING:** LVP Beaulieu Seaside - Baltic 2123 Carpet - Silky Glimmer, Ragman Grey 86558