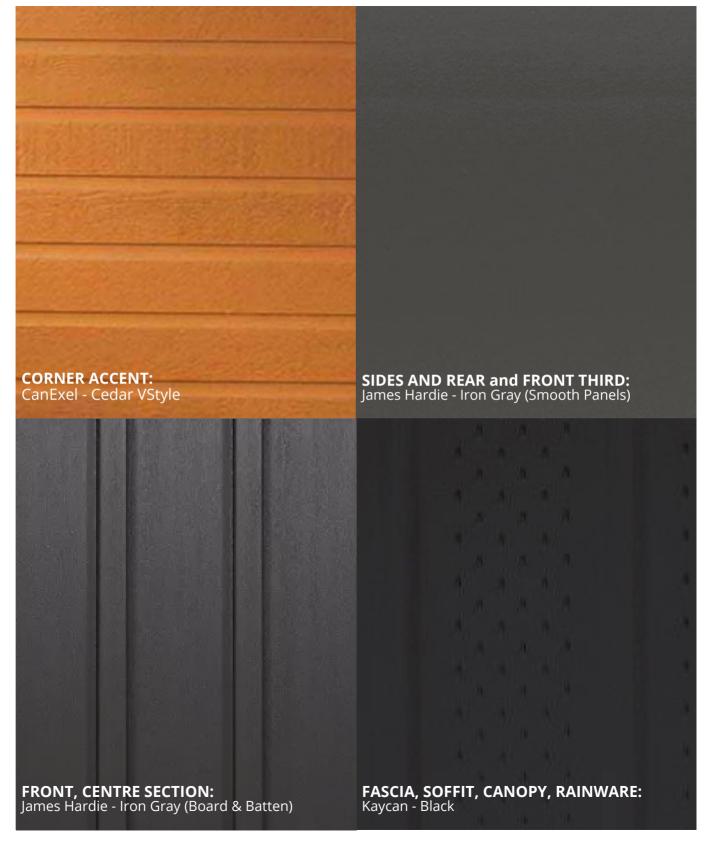

**FLOORING:** LVP Beaulieu Seaside - Caspian 2525 Carpet - Silky Glimmer, Moonbeam 84294

CABINETS:
Perimeter, Floating Shelves,
Vanities:
Maple Shaker, White
Island, Lockers:
Maple Shaker, Willow

**COUNTERTOPS:** Miami Vena

TILED BACKSPLASH: Kitchen: Olympia Tile - Picket, Matte White, vertical Vanity: Olympia Tile - Ontario Collection - Subway, Matte White, horizontal

WALLS: Benjamin Moore -Simply White OC117

**FLOORING:** LVP Beaulieu Seaside - Baltic 2123 Carpet - Silky Glimmer, Ragman Grey 86558

CABINETS: Perimeter, Floating Shelves, Vanities: Maple Shaker, White Island, Lockers: Maple Shaker, Weathered Grey

**COUNTERTOPS:** Classic Calacatta

TILED BACKSPLASH: Kitchen: Olympia Tile - Picket, Matte White, vertical Vanity: Olympia Tile - Ontario Collection - Subway, Matte White, horizontal

WALLS: Benjamin Moore -Simply White OC117

**FLOORING:** LVP Beaulieu Seaside - Baltic 2123 Carpet - Silky Glimmer, Ragman Grey 86558

CABINETS: Perimeter, Floating Shelves, Vanities: Maple Shaker, White Island, Lockers: Maple Shaker, White

**COUNTERTOPS:** Classic Calacatta

TILED BACKSPLASH: Kitchen: Olympia Tile - Picket, Matte White, vertical Vanity: Olympia Tile - Ontario Collection - Subway, Matte White, horizontal

Colours may not appear exactly as shown

MAIN INTERIOR LIGHTING: LED Low Profile Edgeless Flush Mount - White

**EXTERIOR LIGHTING:** Canarm Night Sky - Black

**ISLAND LIGHTING:** Canarm Sussex - Black

**VANITY LIGHTING:**Vanity Light - Canarm Jae - Black

INTERIOR DOOR HARDWARE:
Plymouth knobs with
matching hinges - Black

**GARDEN DOOR HARDWARE:** Solstice Passage Lever with square trim - Black

**VANITY FAUCETS:** Moen single lever - Black

**KITCHEN FAUCETS:** Moen Sleek One - Black

**CABINET HARDWARE:** Standard cabinet handles 21-140512 - Black

**BATHROOM ACCESSORIES:** Astral bathroom accessories - Black