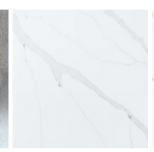

CABINETS: Perimeter, Floating Shelves, Vanities: Maple Shaker, White Island, Lockers: Maple Shaker, Weathered Grey

**COUNTERTOPS:** Classic Calacatta

TILED BACKSPLASH: Kitchen: Olympia Tile - Picket, Matte White, vertical Vanity: Olympia Tile - Ontario Collection - Subway, Matte White, horizontal

**COUNTERTOPS:** Classic Calacatta

TILED BACKSPLASH: Kitchen: Olympia Tile - Picket, Matte White, vertical Vanity: Olympia Tile - Ontario Collection - Subway, Matte White, horizontal

Colours may not appear exactly as shown