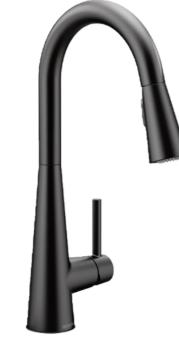

INTERIOR DOOR HARDWARE:
Plymouth knobs with
matching hinges - Black

**GARDEN DOOR HARDWARE:** Solstice Passage Lever with square trim - Black

**VANITY FAUCETS:** Moen single lever - Black

**KITCHEN FAUCETS:** Moen Sleek One - Black