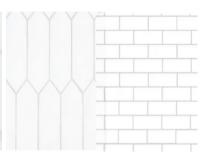

TILED BACKSPLASH: Kitchen: Olympia Tile - Picket, Matte White, vertical Vanity: Olympia Tile - Ontario Collection - Subway, Matte White, horizontal

WALLS: Benjamin Moore -Simply White OC117

**FLOORING:** LVP Beaulieu Seaside - Baltic 2123 Carpet - Silky Glimmer, Ragman Grey 86558

CABINETS: Perimeter, Floating Shelves, Vanities: Maple Shaker, White Island, Lockers: Maple Shaker, Weathered Grey

**COUNTERTOPS:** Classic Calacatta

TILED BACKSPLASH: Kitchen: Olympia Tile - Picket, Matte White, vertical Vanity: Olympia Tile - Ontario Collection - Subway, Matte White, horizontal