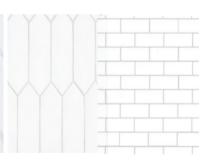

TILED BACKSPLASH: Kitchen: Olympia Tile - Picket, Matte White, vertical Vanity: Olympia Tile - Ontario Collection - Subway, Matte White, horizontal

WALLS: Benjamin Moore -Simply White OC117

**FLOORING:** LVP Beaulieu Seaside - Baltic 2123 Carpet - Silky Glimmer, Ragman Grey 86558

CABINETS: Perimeter, Floating Shelves, Vanities: Maple Shaker, White Island, Lockers: Maple Shaker, Weathered Grey

**COUNTERTOPS:** Classic Calacatta

TILED BACKSPLASH: Kitchen: Olympia Tile - Picket, Matte White, vertical Vanity: Olympia Tile - Ontario Collection - Subway, Matte White, horizontal

**COUNTERTOPS:** Classic Calacatta

TILED BACKSPLASH: Kitchen: Olympia Tile - Picket, Matte White, vertical Vanity: Olympia Tile - Ontario Collection - Subway, Matte White, horizontal

Colours may not appear exactly as shown