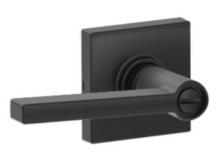

INTERIOR DOOR HARDWARE:
Plymouth knobs with
matching hinges - Black

**GARDEN DOOR HARDWARE:** Solstice Passage Lever with square trim - Black

**VANITY FAUCETS:** Moen single lever - Black

**KITCHEN FAUCETS:** Moen Sleek One - Black