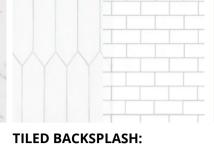

TILED BACKSPLASH: Kitchen: Olympia Tile - Picket, Matte White, vertical Vanity: Olympia Tile - Ontario Collection - Subway, Matte White, horizontal

WALLS: Benjamin Moore -Simply White OC117

**FLOORING:** LVP Beaulieu Seaside - Baltic 2123 Carpet - Silky Glimmer, Ragman Grey 86558

CABINETS: Perimeter, Floating Shelves, Vanities: Maple Shaker, White Island, Lockers: Maple Shaker, Weathered Grey

**COUNTERTOPS:** Classic Calacatta

TILED BACKSPLASH: Kitchen: Olympia Tile - Picket, Matte White, vertical Vanity: Olympia Tile - Ontario Collection - Subway, Matte White, horizontal

**COUNTERTOPS:** Classic Calacatta

TILED BACKSPLASH: Kitchen: Olympia Tile - Picket, Matte White, vertical Vanity: Olympia Tile - Ontario Collection - Subway, Matte White, horizontal

Colours may not appear exactly as shown