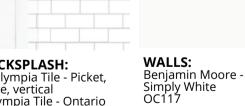

TILED BACKSPLASH: Kitchen: Olympia Tile - Picket, Matte White, vertical Vanity: Olympia Tile - Ontario Collection - Subway, Matte White, horizontal

WALLS: Benjamin Moore -Simply White OC117

**FLOORING:** LVP Beaulieu Seaside - Baltic 2123 Carpet - Silky Glimmer, Ragman Grey 86558

CABINETS: Perimeter, Floating Shelves, Vanities: Maple Shaker, White Island, Lockers: Maple Shaker, Weathered Grey

**COUNTERTOPS:** Classic Calacatta

TILED BACKSPLASH: Kitchen: Olympia Tile - Picket, Matte White, vertical Vanity: Olympia Tile - Ontario Collection - Subway, Matte White, horizontal

**COUNTERTOPS:** Classic Calacatta

TILED BACKSPLASH: Kitchen: Olympia Tile - Picket, Matte White, vertical Vanity: Olympia Tile - Ontario Collection - Subway, Matte White, horizontal

Colours may not appear exactly as shown