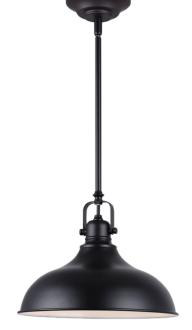

MAIN INTERIOR LIGHTING: LED Low Profile Edgeless Flush Mount - White

**EXTERIOR LIGHTING:** Canarm Night Sky - Black

**ISLAND LIGHTING:** Canarm Sussex - Black

**VANITY LIGHTING:**Vanity Light - Canarm Jae - Black