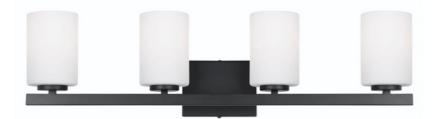

MAIN INTERIOR LIGHTING: LED Low Profile Edgeless Flush Mount - White

**EXTERIOR LIGHTING:** Canarm Night Sky - Black

**ISLAND LIGHTING:** Canarm Sussex - Black

**VANITY LIGHTING:**Vanity Light - Canarm Jae - Black