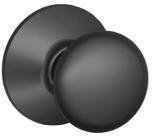

INTERIOR DOOR HARDWARE:
Plymouth knobs with
matching hinges - Black

**GARDEN DOOR HARDWARE:** Solstice Passage Lever with square trim - Black

**VANITY FAUCETS:** Moen single lever - Black

**KITCHEN FAUCETS:** Moen Sleek One - Black