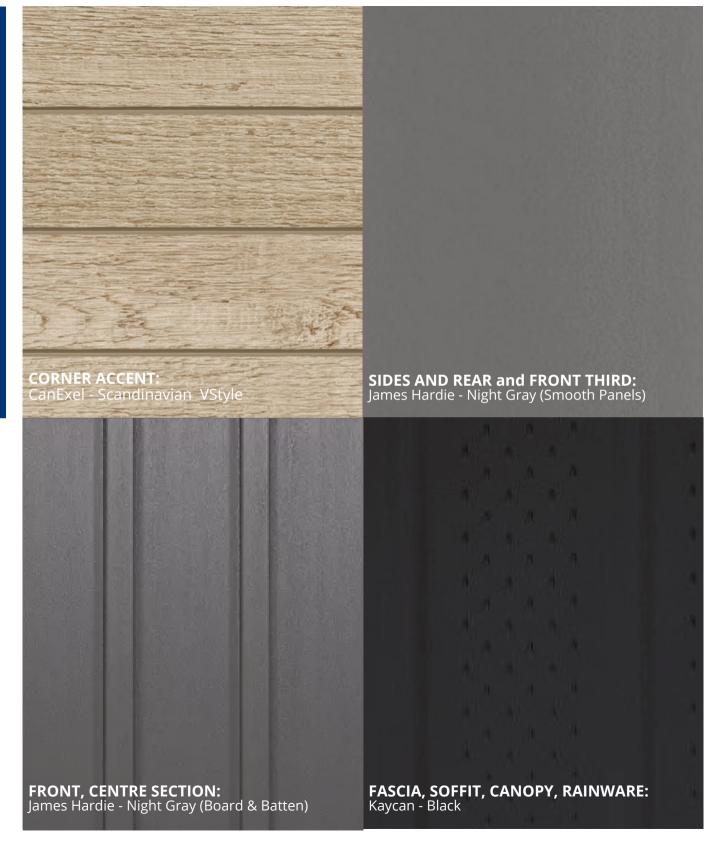

**FLOORING:** LVP Beaulieu Seaside - Caspian 2525 Carpet - Silky Glimmer, Moonbeam 84294

CABINETS:
Perimeter, Floating Shelves,
Vanities:
Maple Shaker, White
Island, Lockers:
Maple Shaker, Willow

**COUNTERTOPS:** Miami Vena

TILED BACKSPLASH: Kitchen: Olympia Tile - Picket, Matte White, vertical Vanity: Olympia Tile - Ontario Collection - Subway, Matte White, horizontal

WALLS: Benjamin Moore -Simply White OC117

**FLOORING:** LVP Beaulieu Seaside - Baltic 2123 Carpet - Silky Glimmer, Ragman Grey 86558

CABINETS: Perimeter, Floating Shelves, Vanities: Maple Shaker, White Island, Lockers: Maple Shaker, Weathered Grey

**COUNTERTOPS:** Classic Calacatta

TILED BACKSPLASH: Kitchen: Olympia Tile - Picket, Matte White, vertical Vanity: Olympia Tile - Ontario Collection - Subway, Matte White, horizontal

WALLS: Benjamin Moore -Simply White OC117

**FLOORING:** LVP Beaulieu Seaside - Baltic 2123 Carpet - Silky Glimmer, Ragman Grey 86558

CABINETS: Perimeter, Floating Shelves, Vanities: Maple Shaker, White Island, Lockers: Maple Shaker, White

**COUNTERTOPS:** Classic Calacatta

TILED BACKSPLASH: Kitchen: Olympia Tile - Picket, Matte White, vertical Vanity: Olympia Tile - Ontario Collection - Subway, Matte White, horizontal

Colours may not appear exactly as shown

MAIN INTERIOR LIGHTING: LED Low Profile Edgeless Flush Mount - White

**EXTERIOR LIGHTING:** Canarm Night Sky - Black

**ISLAND LIGHTING:** Canarm Sussex - Black

**VANITY LIGHTING:**Vanity Light - Canarm Jae - Black

INTERIOR DOOR HARDWARE:
Plymouth knobs with
matching hinges - Black

**GARDEN DOOR HARDWARE:** Solstice Passage Lever with square trim - Black

**VANITY FAUCETS:** Moen single lever - Black

**KITCHEN FAUCETS:** Moen Sleek One - Black

**CABINET HARDWARE:** Standard cabinet handles 21-140512 - Black

**BATHROOM ACCESSORIES:** Astral bathroom accessories - Black